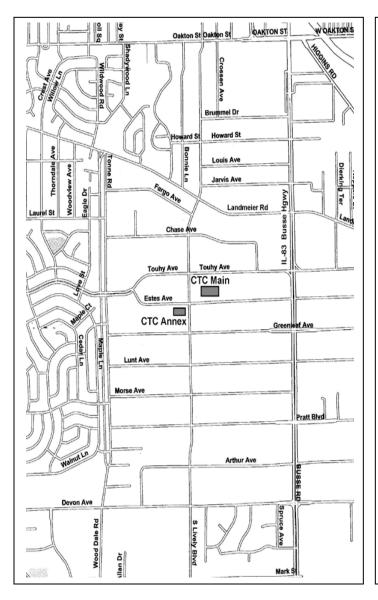

#### **CTC MAIN Meeting Location Directions**

The **Carpenter Training Center** is located at 1256 Estes Ave., Elk Grove Village; one block south of Touhy Ave. and One long block west of IL-83 Busse Rd.; 1.5 miles from the West boundary of O'Hare airport.

From I-90 Northwest Toll way & Elmhurst Road
Exit Elmhurst Rd. southbound .4 miles to Landmeier Rd.
Westbound .9 miles to I-83 Busse Rd. or Kingery Hwy
Southbound .4 miles to Estes Ave. westbound - the CTC
Is on the NE corner of Estes Ave. & Lively Blvd, the
Parking is on the west side of the building.

From I-90 Northwest Toll way & Arlington Heights Road Exit Arlington Heights Rd. southbound 1.5 miles to Landmeier Rd. eastbound 1.1 miles to Lively Blvd Southbound .5 miles to Estes Ave. eastbound - the CTC is On the NE corner of Estes Ave. & Lively Blvd, the Parking is on the west side of the building.

From I-290 (north of I-355) & Thorndale Avenue
Exit Thorndale Ave. eastbound 2.5 miles to Lively Blvd
Northbound 1.5 miles to Estes Ave. eastbound - the CTC is
On the NE corner of Estes Ave. & Lively Blvd, the
Parking is on the west side of the building.

# From I-290 Eisenhower Extension (west of Elmhurst) & 83 Busse Rd. (Kingery Hwy.)

Exit I-83 northbound 6 miles to Greenleaf Ave.
Westbound one long block to Lively Blvd. northbound 1
Block to Estes Ave. eastbound - the CTC is on the NE
Corner of Estes Ave. & Lively Blvd, the parking is on the
West side of the building